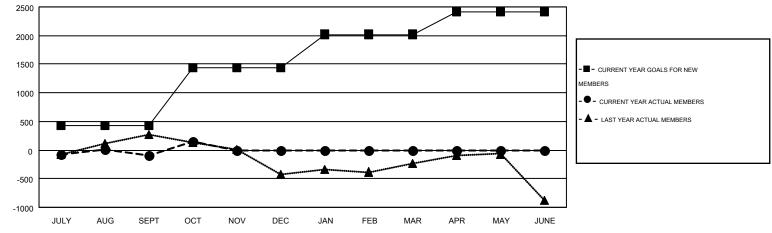

## MONTHLY MEMBERSHIP PROGRESS REPORT

Multiple District 301

Results as of: 10/31/2015

LOCATION: PHILIPPINES

GMT: DATUK NAGARATNAM

GMT CA 5

|               |                  | Clubs             |                  |                  | Members               |                    |                                        |                    |                  |  |
|---------------|------------------|-------------------|------------------|------------------|-----------------------|--------------------|----------------------------------------|--------------------|------------------|--|
|               | RESU             | LTS FOR 2015-2016 | i                |                  | RESULTS FOR 2015-2016 |                    |                                        |                    |                  |  |
| QUARTER       | NEW CLUB<br>GOAL | NEW CLUBS         | DROPPED<br>CLUBS | NET<br>GAIN/LOSS | QUARTER               | NEW MEMBER<br>GOAL | CHARTER AND<br>NEW<br>MEMBERS<br>ADDED | DROPPED<br>MEMBERS | NET<br>GAIN/LOSS |  |
| JULY/AUG/SEPT | 11               | 7                 | 9                | -2               | JULY/AUG/SEPT         | 423                | 495                                    | 587                | -92              |  |
| OCT/NOV/DEC   | 16               | 4                 | 0                | 4                | OCT/NOV/DEC           | 1,018              | 336                                    | 98                 | 238              |  |
| JAN/FEB/MAR   | 11               | 0                 | 0                | 0                | JAN/FEB/MAR           | 580                | 0                                      | 0                  | 0                |  |
| APR/MAY/JUNE  | 10               | 0                 | 0                | 0                | APR/MAY/JUNE          | 390                | 0                                      | 0                  | 0                |  |