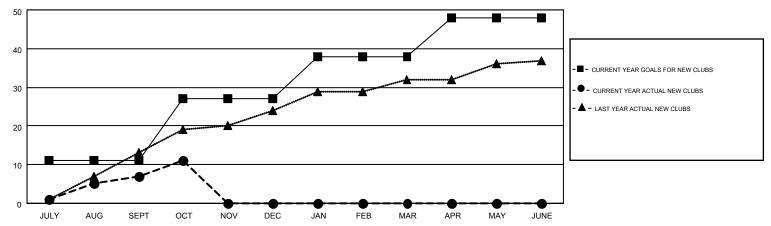

## MONTHLY MEMBERSHIP PROGRESS REPORT

Multiple District 301

Results as of: 10/31/2015

LOCATION: PHILIPPINES

GMT: DATUK NAGARATNAM

GMT CA 5

|               |                  | Clubs             |                  |                  | Members               |                    |                                        |                    |                  |  |
|---------------|------------------|-------------------|------------------|------------------|-----------------------|--------------------|----------------------------------------|--------------------|------------------|--|
|               | RESU             | LTS FOR 2015-2016 | i                |                  | RESULTS FOR 2015-2016 |                    |                                        |                    |                  |  |
| QUARTER       | NEW CLUB<br>GOAL | NEW CLUBS         | DROPPED<br>CLUBS | NET<br>GAIN/LOSS | QUARTER               | NEW MEMBER<br>GOAL | CHARTER AND<br>NEW<br>MEMBERS<br>ADDED | DROPPED<br>MEMBERS | NET<br>GAIN/LOSS |  |
| JULY/AUG/SEPT | 11               | 7                 | 9                | -2               | JULY/AUG/SEPT         | 423                | 495                                    | 587                | -92              |  |
| OCT/NOV/DEC   | 16               | 4                 | 0                | 4                | OCT/NOV/DEC           | 1,018              | 336                                    | 98                 | 238              |  |
| JAN/FEB/MAR   | 11               | 0                 | 0                | 0                | JAN/FEB/MAR           | 580                | 0                                      | 0                  | 0                |  |
| APR/MAY/JUNE  | 10               | 0                 | 0                | 0                | APR/MAY/JUNE          | 390                | 0                                      | 0                  | 0                |  |